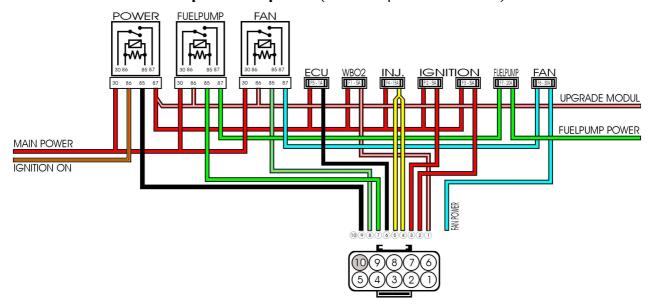

## Relays (C2015 version)

for http://shop.vems.hu v3harness, v3TwinshieldHarness, PTFE Harness(R/L). **EC10pinout compatible** (also with previous versions)

## Colors might differ.

Watch topology. Start from EC10 conn (viewed: looking into female = backside of male). Some wires allow upgrade. Insulate these if unused. Take notes during install.

| WBO2<br>fuse<br>EC10/1                                                                                                                        | IGN fuse<br>EC10/2<br>or /3 | IGN fuse<br>EC10/3<br>or /2 | INJ fuse<br>EC10/4-5                                              | ECU fuse<br>EC10/6 | FUEL-<br>pump<br>fuse | FAN fuse                                                                   |  |  |
|-----------------------------------------------------------------------------------------------------------------------------------------------|-----------------------------|-----------------------------|-------------------------------------------------------------------|--------------------|-----------------------|----------------------------------------------------------------------------|--|--|
| POWER relay switched by +12V ignition wire (Y/R). Disables ECU/WBO2/INJ/IGN directly and coils of other relays (=> those circuits indirectly) |                             |                             | <b>FAN</b> relay activated by switching EC10/pin8 (L/Y to ground) |                    |                       | <b>FUEL</b> -pump relay activated by switching EC10/pin7 (Green to ground) |  |  |

----- Cut here to place duplicate near the relays (keep base docs in protecting bag) ------

| WBO2<br>fuse<br>EC10/1      | IGN fuse<br>EC10/2<br>or /3                                                                                                                   | IGN fuse<br>EC10/3<br>or /2 | INJ fuse<br>EC10/4-5 | ECU fuse<br>EC10/6                                                | FUEL-<br>pump<br>fuse | FAN fuse |                                                                            |  |  |
|-----------------------------|-----------------------------------------------------------------------------------------------------------------------------------------------|-----------------------------|----------------------|-------------------------------------------------------------------|-----------------------|----------|----------------------------------------------------------------------------|--|--|
| switched (Y ECU/WI and coil | POWER relay switched by +12V ignition wire (Y/R). Disables ECU/WBO2/INJ/IGN directly and coils of other relays (=> those circuits indirectly) |                             |                      | <b>FAN</b> relay activated by switching EC10/pin8 (L/Y to ground) |                       |          | <b>FUEL</b> -pump relay activated by switching EC10/pin7 (Green to ground) |  |  |